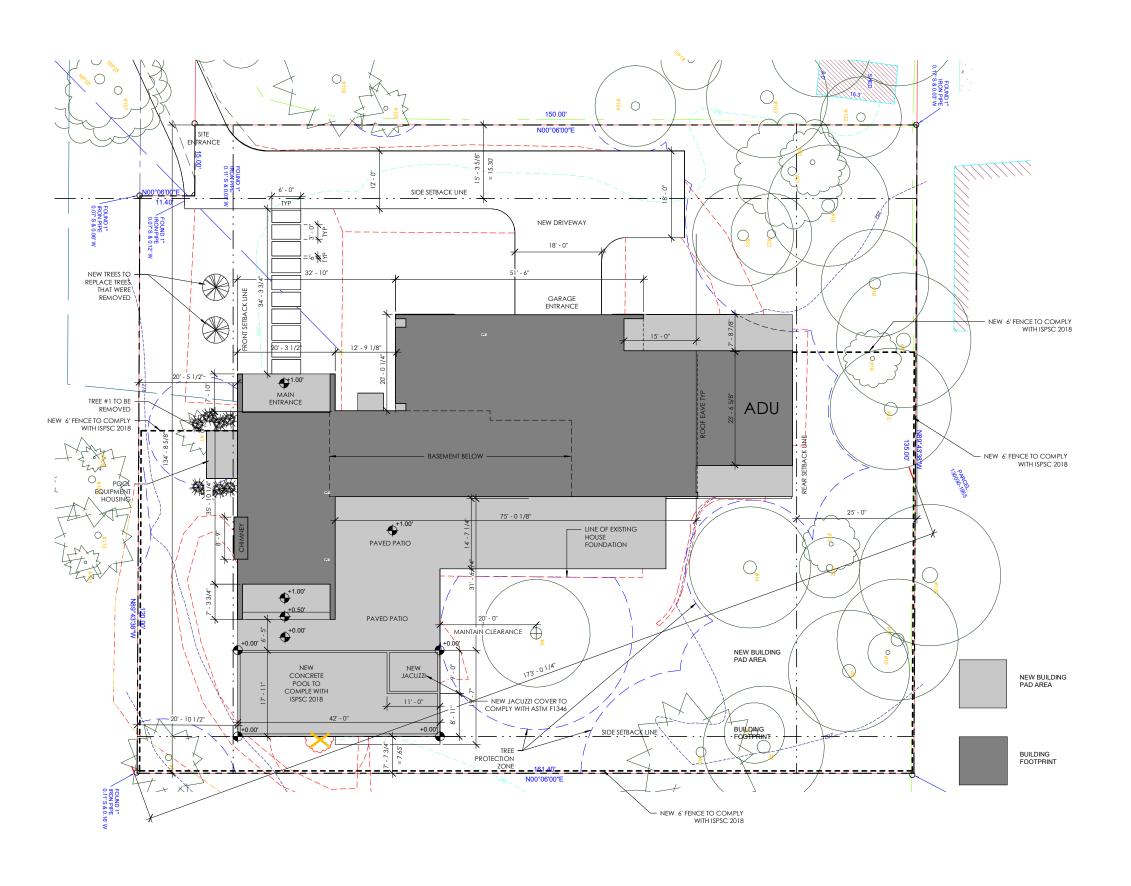

1" = 10'-0"



# GARRET CORD WERNER LLC ARCHITECTURE | INTERIORS

TEL 800.478.1956 WWW.GARRETCORDWERNER.COM

#### COPYRIGHT RESERVED

COPYNIGHT RESERVES.

HIS DRAWING, AS AN INSTRUMENT OF SERVICE,
IS AND AT ALL TIMES REMAINS THE PROPERTY
OF GARRET CORPOWERNER, LLC, AND MAY NOT
BE USED WITHOUT HIS WRITTEN PERMISSION. ALL
DESIGNS AND OTHER INFORMATION SHOWN
ON THIS DRAWING ARE FOR USE ON THE
SPECIFIED PROJECT AND SHALL NOT BE
OTHERWISE USED WITHOUT THE PERMISSION OF
GARRET CORD WERNER, LLC.

| DATE        | DRAWN BY   |
|-------------|------------|
| 9/08/2022   | NLD        |
| SCALE       | CHECKED BY |
| 1" = 10'-0" | GCW        |

## **FOO RESIDENCE**

### 3453 74th Ave SE Mercer Island, WA 98040

| REV | DAIL     | ISSUE/REVISION        |
|-----|----------|-----------------------|
|